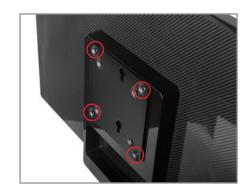

#### **INSTALLATION**

1.Assemble the Main Bracket (in the direction shown in the following figure) to the rear of a compatible display with the four M4 Screws.

2.Fix Step Screws on the media player as shown below