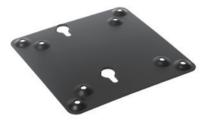

## **VESA MOUNTING MATERIALS**

Main Bracket

Step Screws

M4 Screws

| Parts                         | Quantity |
|-------------------------------|----------|
| Main Bracket                  | 1        |
| Step Screws (Φ4.4*3 + Φ8*1.5) | 3        |
| M4 Screws                     | 4        |

#### **INSTALLATION**

1.Assemble the Main Bracket (in the direction shown in the following figure) to the rear of a compatible display with the four M4 Screws.

2.Fix Step Screws on the media player as shown below