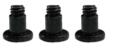

## **VESA MOUNTING MATERIALS**

Main Bracket

Step Screws

M4 Screws

| Parts                         | Quantity |
|-------------------------------|----------|
| Main Bracket                  | 1        |
| Step Screws (Φ4.4*3 + Φ8*1.5) | 3        |
| M4 Screws                     | 4        |

#### **INSTALLATION**

1.Assemble the Main Bracket (in the direction shown in the following figure) to the rear of a compatible display with the four M4 Screws.

2.Fix Step Screws on the media player as shown below