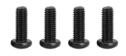

## **VESA MOUNTING MATERIALS**

Main Bracket

Step Screws

M4 Screws

| Parts                         | Quantity |
|-------------------------------|----------|
| Main Bracket                  | 1        |
| Step Screws (Φ4.4*3 + Φ8*1.5) | 3        |
| M4 Screws                     | 4        |

#### **INSTALLATION**

1.Assemble the Main Bracket (in the direction shown in the following figure) to the rear of a compatible display with the four M4 Screws.

2.Fix Step Screws on the media player as shown below