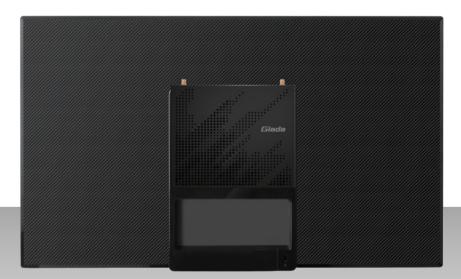

**Note:** The VESA Mount is compatible with the following Model: Giada VM27

#### **INSTALLATION**

1.Assemble the Main Bracket (in the direction shown in the following figure) to the rear of a compatible display with the four M4 Screws.

2.Fix Step Screws on the media player as shown below

3.Mount the player