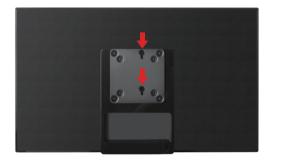

#### **INSTALLATION**

1.Assemble the Main Bracket (in the direction shown in the following figure) to the rear of a compatible display with the four M4 Screws.

2.Fix Step Screws on the media player as shown below