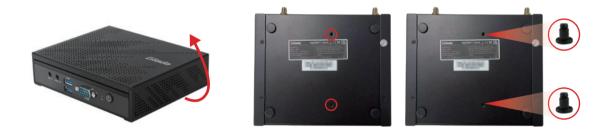

#### **INSTALLATION**

1.Assemble the Main Bracket (in the direction shown in the following figure) to the rear of a compatible display with the four M4 Screws.

2.Fix Step Screws on the media player as shown below

3.Mount the player