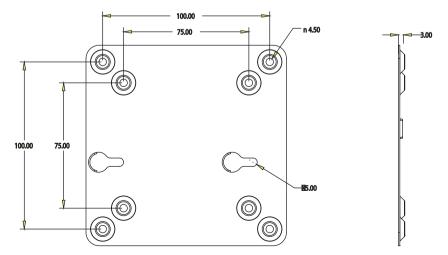

www.giadatech.com



# JC502 VESA Mount User Manual



## SAFETY INSTRUCTIONS



**WARNING:** Before beginning, turn off the media player, disconnect the AC adapter from the electrical outlet and the media player, and remove any other external cables from the media player.



**Note:** The VESA Mount is compatible with the following Model: Giada VM27

## **VESA MOUNTING MATERIALS**







Main Bracket

Step Screws

M4 Screws

| Parts                         | Quantity |
|-------------------------------|----------|
| Main Bracket                  | 1        |
| Step Screws (Φ4.4*3 + Φ8*1.5) | 3        |
| M4 Screws                     | 4        |

#### DIMENSIONS



#### **INSTALLATION**

1.Assemble the Main Bracket (in the direction shown in the following figure) to the rear of a compatible display with the four M4 Screws.





2.Fix Step Screws on the media player as shown below



3.Mount the player