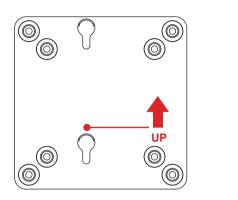

#### **INSTALLATION**

1.Assemble the Main Bracket (in the direction shown in the following figure) to the rear of a compatible display with the four M4 Screws.

2.Fix Step Screws on the media player as shown below